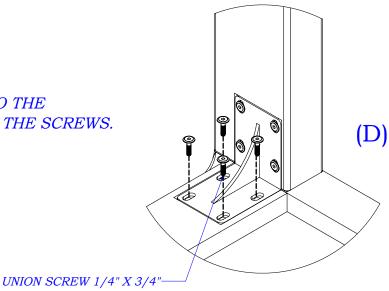

## STEP 4

PLACE THE UNION SCREWS 1/4" X 3/4" INTO THE TOP AS SHOWN IN FIGURE "D" AND TIGHTEN THE SCREWS.

| GROUP GROUP |
|-------------|
|-------------|

ASSEMBLING INSTRUCTIONS

I-TBL-E027

| DESCRIPTION             | #  |
|-------------------------|----|
| DOWEL 1/2" X 1-1/2"     | 12 |
| UNION SCREW 1/4" X 3/4" | 32 |
| ALLEN KEY 5/32"         | 1  |