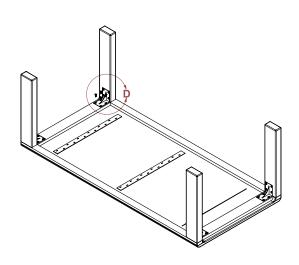

ASSEMBLING INSTRUCTIONS

I-TBL-E027

| DESCRIPTION             | #  |
|-------------------------|----|
| DOWEL 1/2" X 1-1/2"     | 12 |
| UNION SCREW 1/4" X 3/4" | 32 |
| ALLEN KEY 5/32"         | 1  |