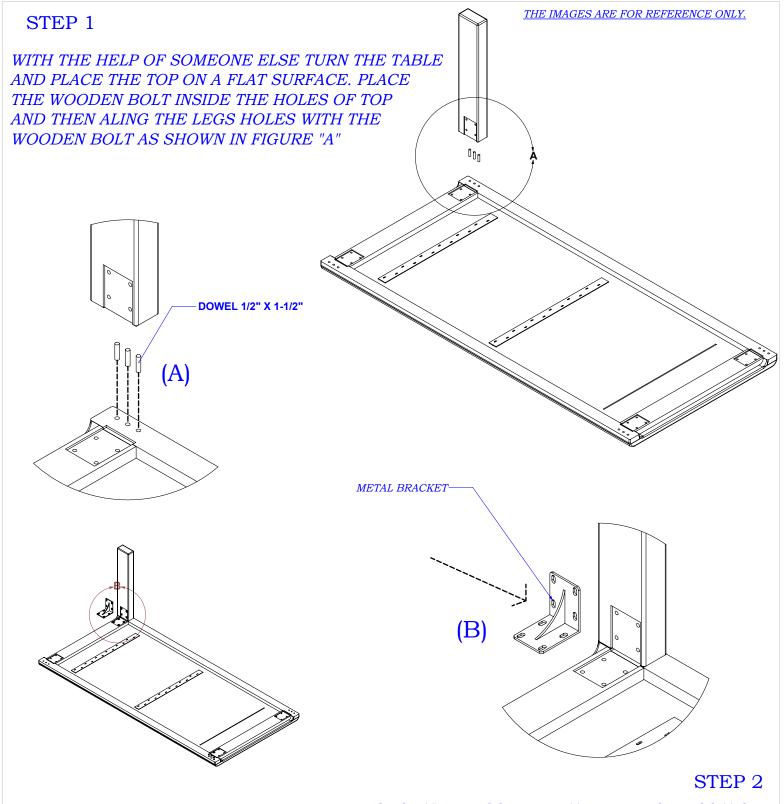

ASSEMBLING INSTRUCTIONS

I-TBL-E027

| DESCRIPTION             | #  |
|-------------------------|----|
| DOWEL 1/2" X 1-1/2"     | 12 |
| UNION SCREW 1/4" X 3/4" | 32 |
| ALLEN KEY 5/32"         | 1  |