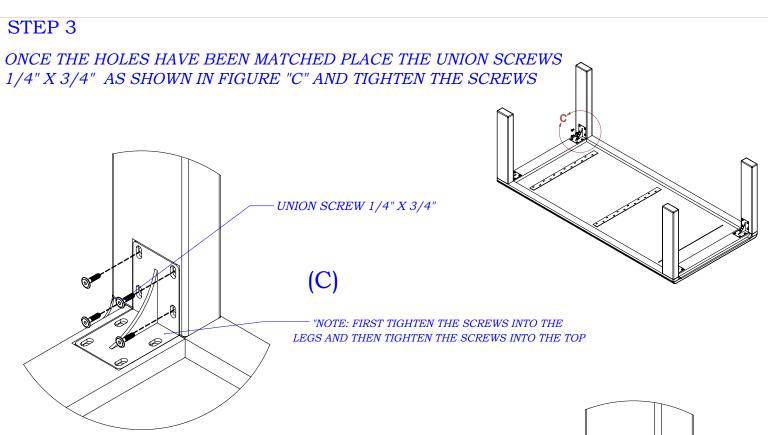

ASSEMBLING INSTRUCTIONS

I-TBL-E027

| DESCRIPTION             | #  |
|-------------------------|----|
| DOWEL 1/2" X 1-1/2"     | 12 |
| UNION SCREW 1/4" X 3/4" | 32 |
| ALLEN KEY 5/32"         | 1  |