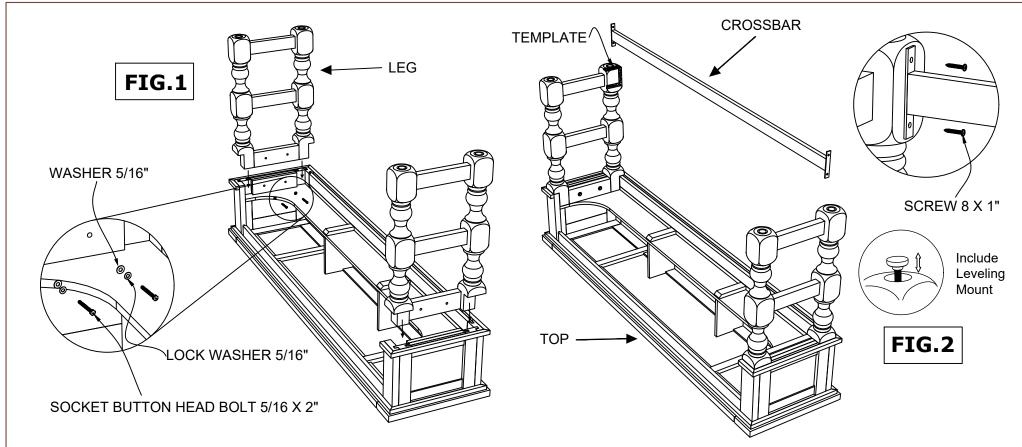

## **INSTRUCTIONS:**

- 1.- FOR ASSEMBLY PLACE THE TABLE TOP UPSIDE DOWN OVER A CLEAN CLOTH.
- 2.- ALIGN THE HOLES OF THE LEGS WITH THE TABLE TOP PRE-DRILLED HOLES AND SCREW AS SHOW IN FIG. 1.
- 3.- WITH HELP USE THE TEMPLATE ON THE BACK LEGS AND SCREW THE CROSSBAR BETWEEN THEM AS SHOWN IN FIG 2.

| HARDWARE                          |       |
|-----------------------------------|-------|
| DESCRIPTION                       | # PCS |
| SOCKET BUTTON HEAD BOLT 5/16 X 2" | 4     |
| WASHER 5/16"                      | 4     |
| FLAT HEAD SCREW 8 X 1"            | 4     |
| LEVELING MOUNT 5/16" X 1"         | 4     |
| LOCK WASHER 5/16                  | 4     |
| ALLEN KEY 3/16                    | 1     |