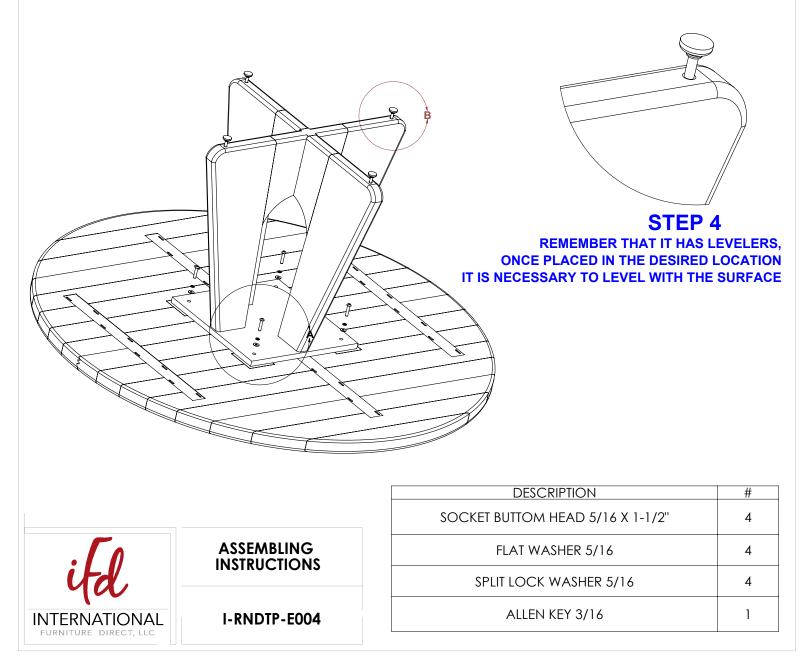

## **STEP 3**

TIGHTEN THE SCREWS WITH THE ALLEN WRENCH, AND THEN TURN THE THEN TURN THE DINING ROOM OVER WITH THE HELP OF SOMEONE AND PLACE IT IN THE DESIRED PLACE

| ITEM                           | DESCRIPTION                  | # |
|--------------------------------|------------------------------|---|
| 1TOR005                        | TORNILLO ALLEN 5/16 X 1-1/2" | 4 |
| 1RON011                        | Rondana de presion 5/16      | 4 |
| 1RON003                        | RONDANA PLANA 5/16           | 4 |
| 1HER251                        | ALLEN KEY 3/16               | 1 |
| EL NIVELADOR SE VA CON LA BASE |                              |   |