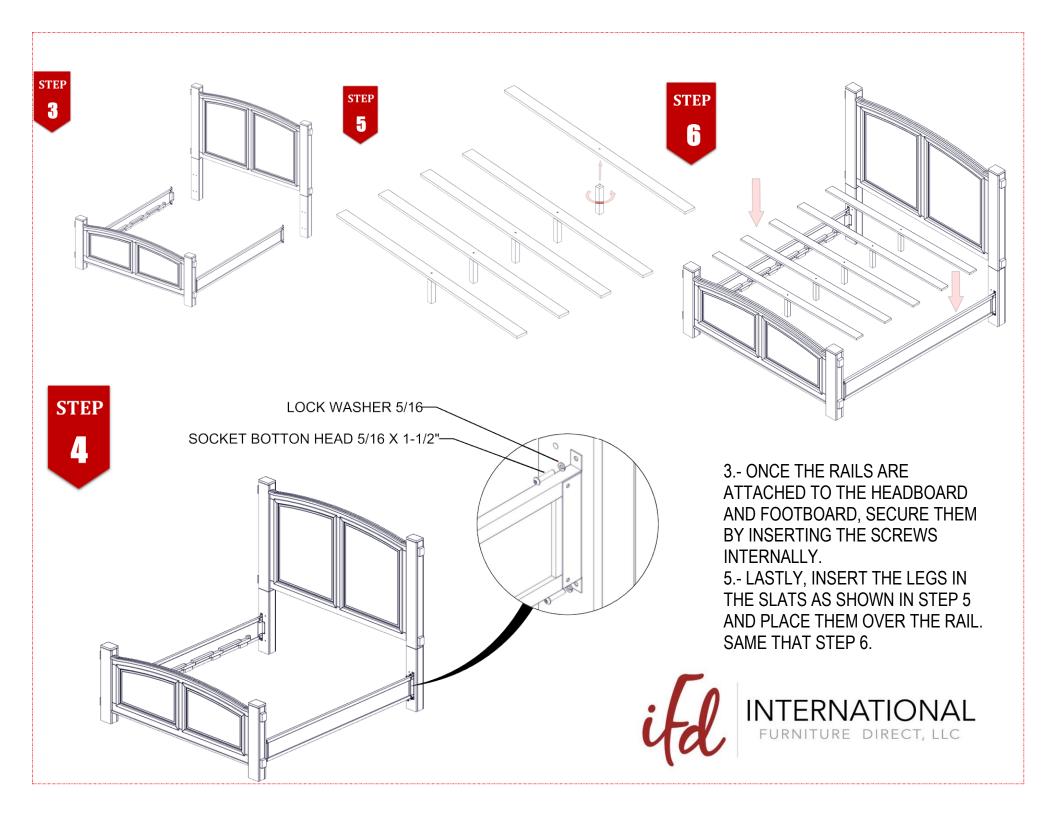

**STEP** 

1.- ALIGN THE RAILS TO THE FOOTBOARD FIRST 2.- INSERT THE HARDWARE AS SHOWN IN FIG. 2, THEN CONTINUE TO DO THE SAME WITH THE HEADBOARD.

| S' | T |   | 2 |
|----|---|---|---|
|    | 4 | , |   |
|    | _ | _ |   |

| DESCRIPTION                     | # |
|---------------------------------|---|
| SOCKET BUTTON HEAD 5/16 X 1-1/2 | 8 |
| LOCK WASHER 5/16                | 8 |
| PAN HEAD SCREWS 8 X 1"          | 8 |
| HEX KEY 3/16                    | 1 |

| ITEM    | DESCRIPTION                             |   |
|---------|-----------------------------------------|---|
| 1TOR005 | TORNILLO ALLEN CABEZA BOLA 5/16 X 1-1/2 | 8 |
| 1RON011 | RONDANA DE PRESION 5/16                 | 8 |
| 1PIJ003 | PIJA CABEZA SARTEN CRUZ 8 X 1"          | 8 |
| 1HER251 | LLAVE ALLEN 3/16                        | 1 |