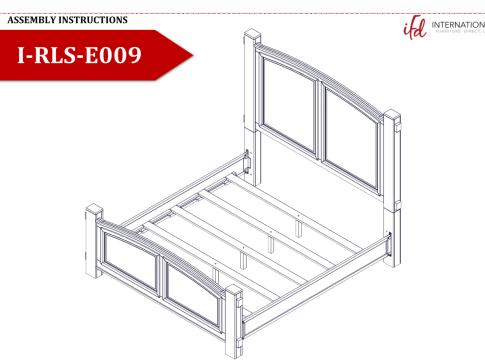

**STEP** 

1.- ALIGN THE RAILS TO THE FOOTBOARD FIRST 2.- INSERT THE HARDWARE AS SHOWN IN FIG. 2, THEN CONTINUE TO DO THE SAME WITH THE HEADBOARD.

| S' | T |   | 2 |
|----|---|---|---|
|    | 4 | , |   |
|    | _ | _ |   |