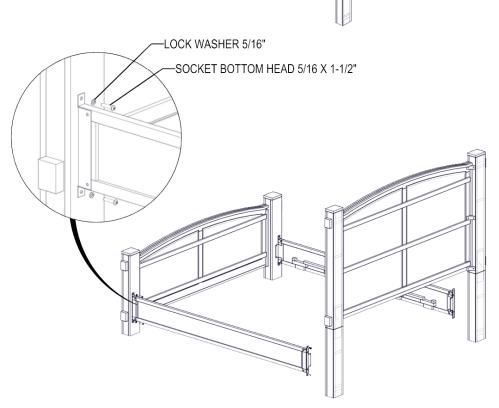

**STEP** 

1.- ALIGN THE RAILS TO THE FOOTBOARD FIRST 2.- INSERT THE HARDWARE AS SHOWN IN FIG. 2, THEN CONTINUE TO DO THE SAME WITH THE HEADBOARD.

| S' | T |   | 2 |
|----|---|---|---|
|    | 4 | , |   |
|    | _ | _ |   |

| DESCRIPTION                     | # |
|---------------------------------|---|
| SOCKET BUTTON HEAD 5/16 X 1-1/2 | 8 |
| LOCK WASHER 5/16                | 8 |
| PAN HEAD SCREWS 8 X 1"          | 8 |
| HEX KEY 3/16                    | 1 |

| ITEM    | DESCRIPTION                             |   |
|---------|-----------------------------------------|---|
| 1TOR005 | TORNILLO ALLEN CABEZA BOLA 5/16 X 1-1/2 | 8 |
| 1RON011 | RONDANA DE PRESION 5/16                 | 8 |
| 1PIJ003 | PIJA CABEZA SARTEN CRUZ 8 X 1"          | 8 |
| 1HER251 | LLAVE ALLEN 3/16                        | 1 |