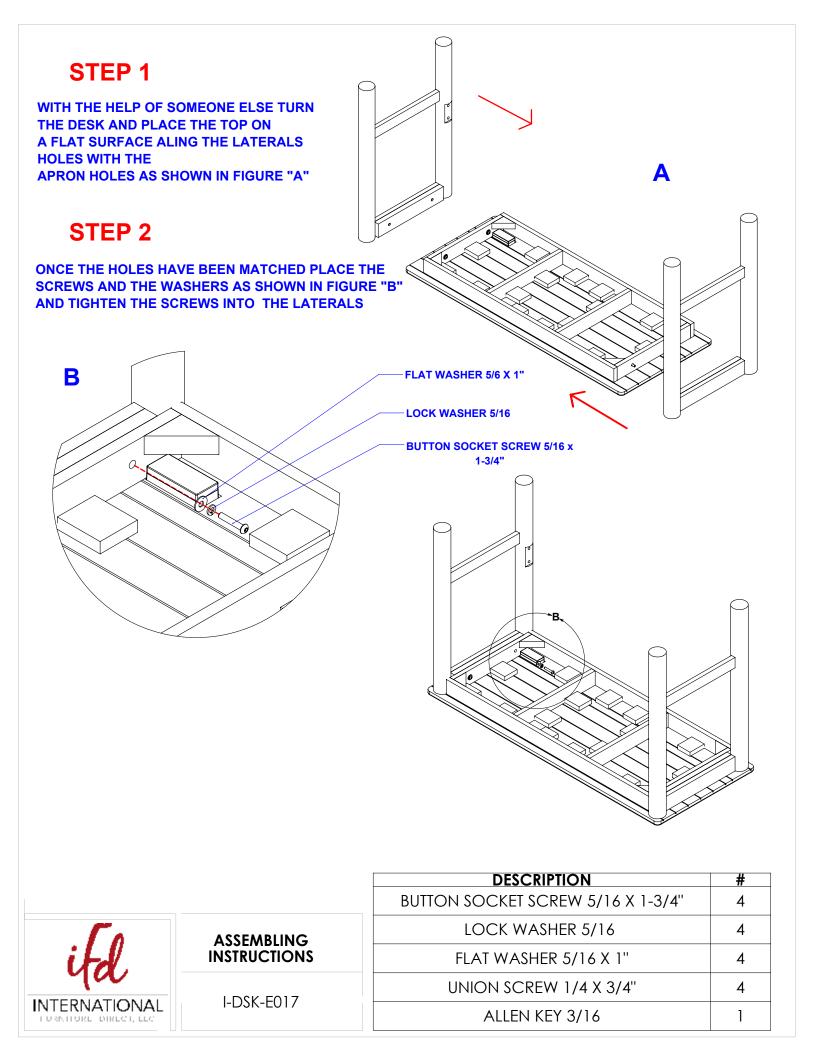

## **STEP 3**

PLACE THE CROSSBAR ALING WITH THE BACK LEGS HOLES AS SHOWN IN FIGURE "C" PLACE THE SCREWS AND THE WASHERS AND TIGHTEN THE SCREWS INTO THE LEGS