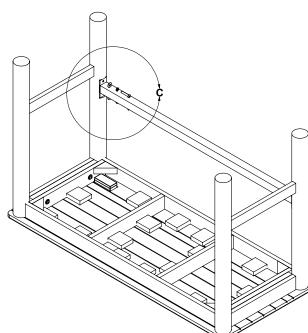

## **STEP 3**

PLACE THE CROSSBAR ALING WITH THE BACK LEGS HOLES AS SHOWN IN FIGURE "C" PLACE THE SCREWS AND THE WASHERS AND TIGHTEN THE SCREWS INTO THE LEGS