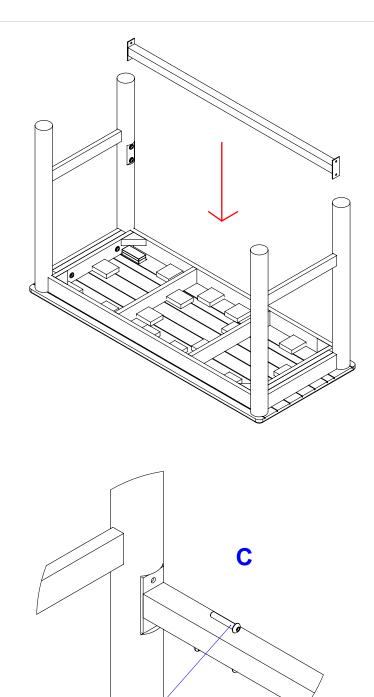

## **STEP 3**

PLACE THE CROSSBAR ALING WITH THE BACK LEGS HOLES AS SHOWN IN FIGURE "C" PLACE THE SCREWS AND THE WASHERS AND TIGHTEN THE SCREWS INTO THE LEGS